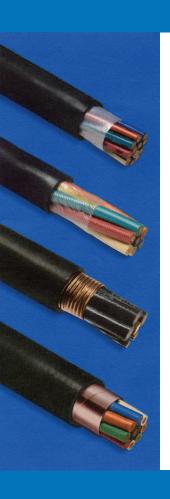

# **CABLE SPECIFICATIONS**

- AWG/MCM sizes 18AWG to 750MCM
- Single power or Multi-conductors control cables
- Conductor: Bare or Tinned copper, Class B or C
- Grounding Conductor (if required)
- Insulation Types: PE/PVC, XLPE, EPR
- Voltage Ratings: 600V, 1000V, 2000V
- Shielding: helically applied copper tape, longitudinal corrugated copper tape, aluminum mylar 100% coverage
- Jacket Black: PE, PVC, FR PVC, CPE, LSZH