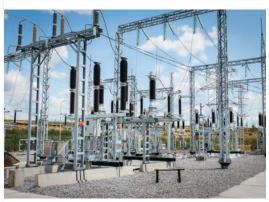

# 

Substation Utility Control Cables are multiconductor cables used to transmit low voltage and low current signals between the various electrical components such as relays, alarms, transformers and monitoring equipment in outdoor substation environments. The signals can be digital or analog, continuous or intermittent.