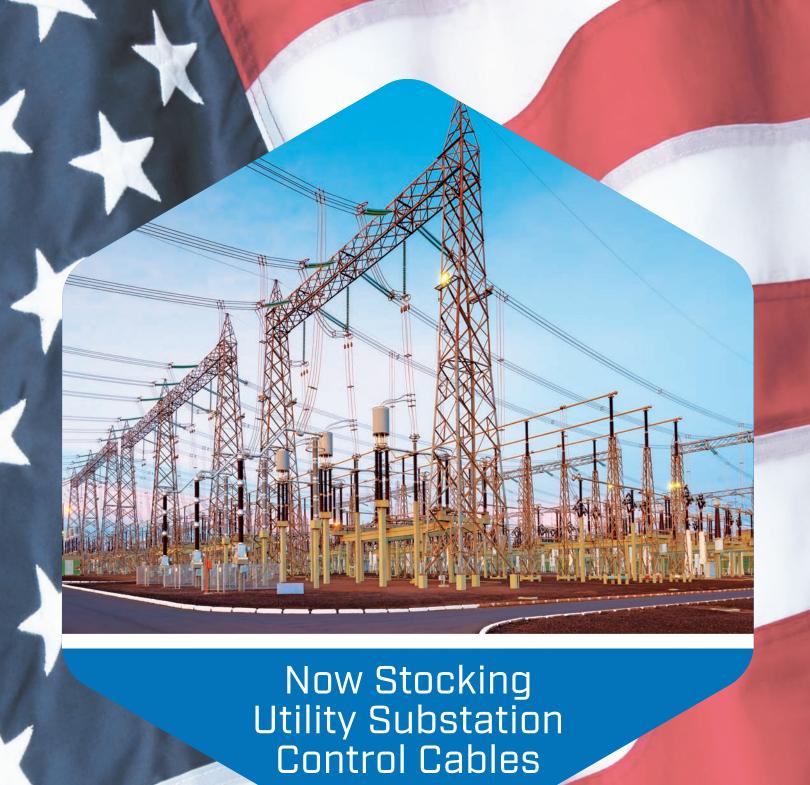

# 

Substation Utility Control Cables are multiconductor cables used to transmit low voltage and low current signals between the various electrical components such as relays, alarms, transformers and monitoring equipment in outdoor substation environments. The signals can be digital or analog, continuous or intermittent.

Substation PE/PVC 20/10 Control Cables are generally terminated in cabinets and the utilization of equipment. They are also installed in cable trays, wireways, conduits, duct banks and trenches. Our cables are suitable for wet or dry applications.

Substation 20/10 Control Cables can be rated 90 C or 75 C for wet and dry applications.

Substation Control Cables can be shielded or unshielded. The shielded cables are used when shielding from ambient electrical interference is required. Properly grounded shields help mitigate these types of occurrences.